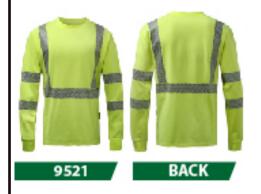

## SKU: 9521

## CLASS 3 ECO-UNIFI 50/50 RECYCLED POLYSTER/COTTON BLENDED LONG SLEEVE T-SHIRT

- ▶ Birdseye Breathable and Moisture Wicking
- ▶ Polyester Mesh to Keep Cool
- ▶ 2" Silver Heat Transfer Reflective Tape
- ▶ 1 Chest Left Front Pocket
- ▶ Certification: ANSI/ISEA 107-2015
- Available Sizes: SM-7XL, Tall LGT-3XL
- ▶ 50% cotton blended with 50% REPREVE recycled polyester
- ▶ 50 washes segment reflective tape to extend lifetime of shirt
- $\blacktriangleright$   $\vartriangle$  WARNING: Cancer and reproductive harm California residents click here.