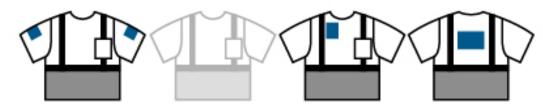

## CUSTOM LOGO PRINT AREAS AVAILABLE:

| SAFETY T-SHIRTS | S     | М     | L     | XL    | 2XL   | 3XL   | 4XL   | 5XL   | 6XL   |
|-----------------|-------|-------|-------|-------|-------|-------|-------|-------|-------|
| Chest           | 34-36 | 38-40 | 42-44 | 46-48 | 50-52 | 54-56 | 58-60 | 62-64 | 66-68 |
| Length          | 27    | 27    | 28    | 29    | 30    | 31    | 32    | 33    | 34    |