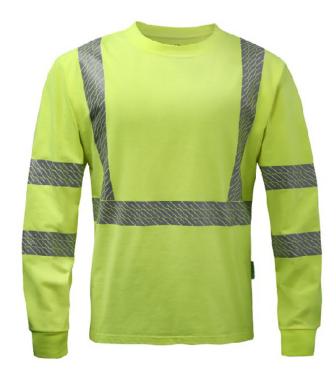

## SKU: 9521

## CLASS 3 ECO-UNIFI 50/50 RECYCLED POLYSTER/COTTON BLENDED LONG SLEEVE T-SHIRT

- ▶ Birdseye Breathable and Moisture Wicking
- ▶ Polyester Mesh to Keep Cool
- ▶ 2" Silver Heat Transfer Reflective Tape
- ▶ 1 Chest Left Front Pocket
- ▶ Certification: ANSI/ISEA 107-2015
- Available Sizes: SM-7XL, Tall LGT-3XL
- ▶ 50% cotton blended with 50% REPREVE recycled polyester
- ▶ 50 washes segment reflective tape to extend lifetime of shirt
- $\blacktriangleright$   $\vartriangle$  WARNING: Cancer and reproductive harm California residents click here.