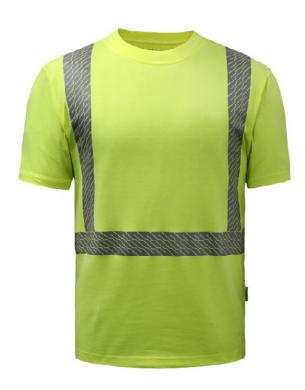

## SKU: 9501

## CLASS 2-ECO-UNIFI 50% RECYCLED POLYSTER/50% COTTON BLENDED SAFETY T-SHIRT

- ▶ Birdseye Breathable and Moisture Wicking
- ▶ Polyester Mesh to Keep Cool
- ▶ 2" Silver Heat Transfer Reflective Tape
- ▶ 1 Chest Left Front Pocket
- ▶ Certification: ANSI/ISEA 107-2015
- Available Sizes: SM-7XL, Tall LGT-3XL
- ▶ 50% cotton blended with 50% REPREVE recycled polyester
- ▶ 50 washes segment reflective tape to extend lifetime of shirt
- $\blacktriangleright$   $\vartriangle$  WARNING: Cancer and reproductive harm California residents click here.