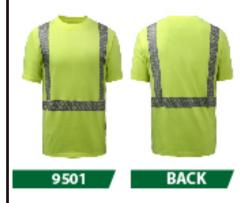

## SKU: 9501

## CLASS 2-ECO-UNIFI 50% RECYCLED POLYSTER/50% COTTON BLENDED SAFETY T-SHIRT

- ▶ Birdseye Breathable and Moisture Wicking
- ▶ Polyester Mesh to Keep Cool
- ▶ 2" Silver Heat Transfer Reflective Tape
- ▶ 1 Chest Left Front Pocket
- ▶ Certification: ANSI/ISEA 107-2015
- Available Sizes: SM-7XL, Tall LGT-3XL
- ▶ 50% cotton blended with 50% REPREVE recycled polyester
- ▶ 50 washes segment reflective tape to extend lifetime of shirt
- $\blacktriangleright$   $\vartriangle$  WARNING: Cancer and reproductive harm California residents click here.