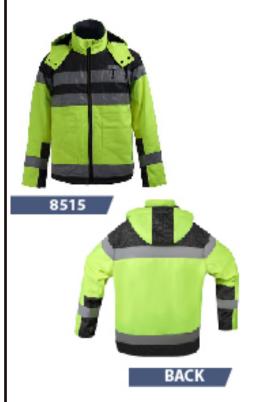

## SKU: 8515

## QUARTZ SHERPA LINED HEAVY WEIGHT JACKET LIME

- ▶ 12oz. 90% polyester, 10% Cotton Sanded Duck Fabric Shell
- Lining: 10oz. Sherpa-Lined Body, Quilted Nylon sleeves
- ▶ Teflon Shield + Fabric Protector to prevent the dirty
- ▶ Segment Reflective Tape with Lime Trim with extra visibility
- ▶ Detachable Sherpa Lined Hood
- Metal Snaps on the Collar and Hood
- Internal Rib-Knit Storm Cuffs
- Right Mic Tab with ID Snap Closure Tether
- Metal Front Zipper
- 2 Lower-Front Pockets
- Inner Zippered Right Pocket
- Inner Hook and Loop Closure Left Pocket
- Certification: ANSI/ISEA 107-2015 Type R Class 3
- Available Sizes: MD-5XL
- Also Available in Black & Khaki Color
- ▶ △ WARNING: Cancer and reproductive harm California residents click here.