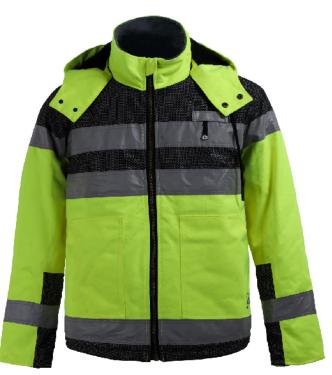

## SKU: 8515

## QUARTZ SHERPA LINED HEAVY WEIGHT JACKET LIME

- ▶ 12oz. 90% polyester, 10% Cotton Sanded Duck Fabric Shell
- Lining: 10oz. Sherpa-Lined Body, Quilted Nylon sleeves
- ▶ Teflon Shield + Fabric Protector to prevent the dirty
- ▶ Segment Reflective Tape with Lime Trim with extra visibility
- ▶ Detachable Sherpa Lined Hood
- Metal Snaps on the Collar and Hood
- Internal Rib-Knit Storm Cuffs
- Right Mic Tab with ID Snap Closure Tether
- Metal Front Zipper
- 2 Lower-Front Pockets
- Inner Zippered Right Pocket
- Inner Hook and Loop Closure Left Pocket
- Certification: ANSI/ISEA 107-2015 Type R Class 3
- Available Sizes: MD-5XL
- Also Available in Black & Khaki Color
- ▶ △ WARNING: Cancer and reproductive harm California residents click here.