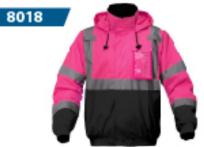

## **UNISEX BOMBER JACKET PINK**

- ▶ Outer Shell: 100% Nylon Fabric Outer Shell With Durable Water Repellent Finish
- Inner: 4 3/4 oz Poly Fill Insulation with Polyester Quilted Lining
- ► Closure: Zip Closure with Snap Storm Flap
- ▶ 2-inch Wide Reflective Taping Across The Chest And Sleeves
- ▶ Pockets: 1 Inner Chest Pocket, 2 Lower- Slant Pockets; Cell Phone Pocket on the chest with
- ▶ ID pocket
- ▶ Knit Waist Band, Mic Tab/Walker Talker holder on the chest
- Available Sizes: XXS/XS, SM/MD, LG/XL, 2XL/3XL, 4XL/5XL
- ▶ Item # 8018-Lime with Pink Bottom , ANSI/ISEA 107-2015 Class 3
- ▶ Item # 8019-Pink with Black Bottom, Non-ANSI
- ▶ △ WARNING: Cancer and reproductive harm California residents click here.