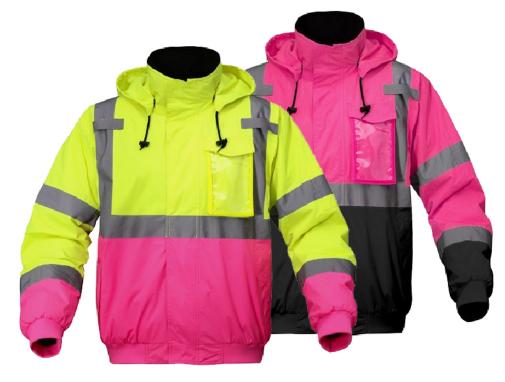

## **UNISEX BOMBER JACKET PINK**

- ▶ Outer Shell: 100% Nylon Fabric Outer Shell With Durable Water Repellent Finish
- Inner: 4 3/4 oz Poly Fill Insulation with Polyester Quilted Lining
- ► Closure: Zip Closure with Snap Storm Flap
- ▶ 2-inch Wide Reflective Taping Across The Chest And Sleeves
- ▶ Pockets: 1 Inner Chest Pocket, 2 Lower- Slant Pockets; Cell Phone Pocket on the chest with
- ▶ ID pocket
- ▶ Knit Waist Band, Mic Tab/Walker Talker holder on the chest
- Available Sizes: XXS/XS, SM/MD, LG/XL, 2XL/3XL, 4XL/5XL
- ▶ Item # 8018-Lime with Pink Bottom , ANSI/ISEA 107-2015 Class 3
- ▶ Item # 8019-Pink with Black Bottom, Non-ANSI
- ▶ △ WARNING: Cancer and reproductive harm California residents click here.