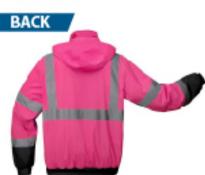

## **UNISEX BOMBER JACKET PINK**

- ▶ Outer Shell: 100% Nylon Fabric Outer Shell With Durable Water Repellent Finish
- Inner: 4 3/4 oz Poly Fill Insulation with Polyester Quilted Lining
- ► Closure: Zip Closure with Snap Storm Flap
- ▶ 2-inch Wide Reflective Taping Across The Chest And Sleeves
- ▶ Pockets: 1 Inner Chest Pocket, 2 Lower- Slant Pockets; Cell Phone Pocket on the chest with
- ▶ ID pocket
- ▶ Knit Waist Band, Mic Tab/Walker Talker holder on the chest
- Available Sizes: XXS/XS, SM/MD, LG/XL, 2XL/3XL, 4XL/5XL
- ▶ Item # 8018-Lime with Pink Bottom , ANSI/ISEA 107-2015 Class 3
- ▶ Item # 8019-Pink with Black Bottom, Non-ANSI
- ▶ △ WARNING: Cancer and reproductive harm California residents click here.