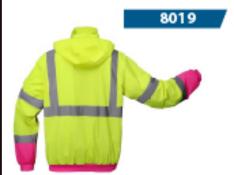

## **UNISEX BOMBER JACKET PINK**

- ▶ Outer Shell: 100% Nylon Fabric Outer Shell With Durable Water Repellent Finish
- Inner: 4 3/4 oz Poly Fill Insulation with Polyester Quilted Lining
- ► Closure: Zip Closure with Snap Storm Flap
- ▶ 2-inch Wide Reflective Taping Across The Chest And Sleeves
- ▶ Pockets: 1 Inner Chest Pocket, 2 Lower- Slant Pockets; Cell Phone Pocket on the chest with
- ▶ ID pocket
- ▶ Knit Waist Band, Mic Tab/Walker Talker holder on the chest
- Available Sizes: XXS/XS, SM/MD, LG/XL, 2XL/3XL, 4XL/5XL
- ▶ Item # 8018-Lime with Pink Bottom , ANSI/ISEA 107-2015 Class 3
- ▶ Item # 8019-Pink with Black Bottom, Non-ANSI
- ▶ △ WARNING: Cancer and reproductive harm California residents click here.