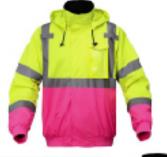

## **UNISEX BOMBER JACKET PINK**

- ▶ Outer Shell: 100% Nylon Fabric Outer Shell With Durable Water Repellent Finish
- Inner: 4 3/4 oz Poly Fill Insulation with Polyester Quilted Lining
- ► Closure: Zip Closure with Snap Storm Flap
- ▶ 2-inch Wide Reflective Taping Across The Chest And Sleeves
- ▶ Pockets: 1 Inner Chest Pocket, 2 Lower- Slant Pockets; Cell Phone Pocket on the chest with
- ▶ ID pocket
- ▶ Knit Waist Band, Mic Tab/Walker Talker holder on the chest
- Available Sizes: XXS/XS, SM/MD, LG/XL, 2XL/3XL, 4XL/5XL
- ▶ Item # 8018-Lime with Pink Bottom , ANSI/ISEA 107-2015 Class 3
- ▶ Item # 8019-Pink with Black Bottom, Non-ANSI
- ▶ △ WARNING: Cancer and reproductive harm California residents click here.