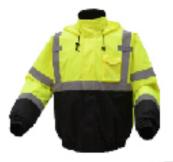

## **CLASS 3 WATERPROOF QUILT-LINED BOMBER JACKET**

- ▶ 100% Waterproof Bomber with PU Coated Shell and Sealed Seams
- ► Concealed Hood
- ▶ Inner: 4 3/4 OZ Poly Fill Insulation with Polyester Quilted Lining
- ▶ Closure: Zip Closure with Snap Storm Flap
- ▶ Pockets: 1 Inner Chest Pocket, 2 Lower- Slant Pockets; Cell Phone Pocket, 2 Pen Holder
- ▶ Pockets on Sleeve
- ▶ Elasticized Waist Band and Wrist Cuffs Mic Holders
- ► ANSI/ISEA 107-2015 Class 3
- Available Sizes: Lime: XXS-7XL, LGT-3XLT Orange: SM-6XL, LGT-3XLT
- ▶ Item # 8001-Lime, 8002- Orange
- Also Available in Blue & Red & Forest Green Color
- ▶ △ WARNING: Cancer and reproductive harm California residents click here.