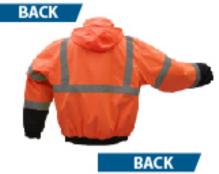

## **CLASS 3 WATERPROOF QUILT-LINED BOMBER JACKET**

- ▶ 100% Waterproof Bomber with PU Coated Shell and Sealed Seams
- ► Concealed Hood
- ▶ Inner: 4 3/4 OZ Poly Fill Insulation with Polyester Quilted Lining
- ▶ Closure: Zip Closure with Snap Storm Flap
- ▶ Pockets: 1 Inner Chest Pocket, 2 Lower- Slant Pockets; Cell Phone Pocket, 2 Pen Holder
- ▶ Pockets on Sleeve
- ▶ Elasticized Waist Band and Wrist Cuffs Mic Holders
- ► ANSI/ISEA 107-2015 Class 3
- Available Sizes: Lime: XXS-7XL, LGT-3XLT Orange: SM-6XL, LGT-3XLT
- ▶ Item # 8001-Lime, 8002- Orange
- Also Available in Blue & Red & Forest Green Color
- ▶ △ WARNING: Cancer and reproductive harm California residents click here.