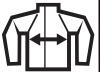

## CUSTOM LOGO PRINT AREAS AVAILABLE:

| SAFETY JACKETS | М     | L     | XL    | 2XL   | 3XL   | 4XL   | 5XL   |  |
|----------------|-------|-------|-------|-------|-------|-------|-------|--|
| Chest          | 38-40 | 42-44 | 46-48 | 50-52 | 54-56 | 58-60 | 62-64 |  |
| Length         | 27,5  | 28    | 29    | 30    | 31    | 32    | 33    |  |