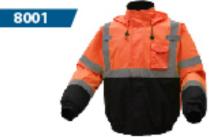

## SKU: 8001/8002

## **CLASS 3 WATERPROOF QUILT-LINED BOMBER JACKET**

- ▶ 100% Waterproof Bomber with PU Coated Shell and Sealed Seams
- ► Concealed Hood
- ▶ Inner: 4 3/4 OZ Poly Fill Insulation with Polyester Quilted Lining
- ▶ Closure: Zip Closure with Snap Storm Flap
- ▶ Pockets: 1 Inner Chest Pocket, 2 Lower- Slant Pockets; Cell Phone Pocket, 2 Pen Holder
- ▶ Pockets on Sleeve
- ▶ Elasticized Waist Band and Wrist Cuffs Mic Holders
- ► ANSI/ISEA 107-2015 Class 3
- Available Sizes: Lime: XXS-7XL, LGT-3XLT Orange: SM-6XL, LGT-3XLT
- ▶ Item # 8001-Lime, 8002- Orange
- Also Available in Blue & Red & Forest Green Color
- ▶ △ WARNING: Cancer and reproductive harm California residents click here.