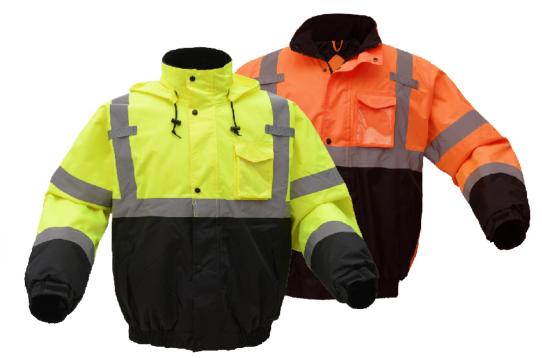

## **CLASS 3 WATERPROOF QUILT-LINED BOMBER JACKET**

- ▶ 100% Waterproof Bomber with PU Coated Shell and Sealed Seams
- ► Concealed Hood
- ▶ Inner: 4 3/4 OZ Poly Fill Insulation with Polyester Quilted Lining
- ▶ Closure: Zip Closure with Snap Storm Flap
- ▶ Pockets: 1 Inner Chest Pocket, 2 Lower- Slant Pockets; Cell Phone Pocket, 2 Pen Holder
- ▶ Pockets on Sleeve
- ▶ Elasticized Waist Band and Wrist Cuffs Mic Holders
- ► ANSI/ISEA 107-2015 Class 3
- Available Sizes: Lime: XXS-7XL, LGT-3XLT Orange: SM-6XL, LGT-3XLT
- ▶ Item # 8001-Lime, 8002- Orange
- Also Available in Blue & Red & Forest Green Color
- ▶ △ WARNING: Cancer and reproductive harm California residents click here.