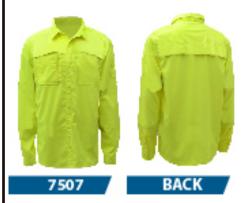

## NON-ANSI NEW DESIGNED LIGHTWEIGHT RIP STOP BOTTOM DOWN SHIRT W/SPF 50+

- Lightweight Yet Durable Rip Stop (96% Polyester, 4% Spandex)
- ▶ Fabric with Moisture Wicking to Keep You Drier and Cooler
- ▶ SPF 50+ Providing Maximum Protection for Long Hours in The Sun
- Roll-Up, Button-Tab Sleeves with Pen Pocket
- Cape Ventilation Mesh Design for Breathability
- > Zipped Cell Phone Pocket on the Right Chest, Left Chest Pocket Have Secure Hook-And-Loop
- Closures
- Button Down Front Closure and Collar
- Available Sizes: MD-5XL
- Certification: Non-ANSI Certified
- $\blacktriangleright$   $\vartriangle$  WARNING: Cancer and reproductive harm California residents click here.