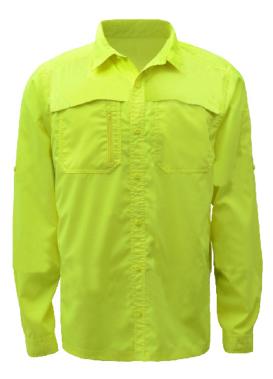

## NON-ANSI NEW DESIGNED LIGHTWEIGHT RIP STOP BOTTOM DOWN SHIRT W/SPF 50+

- Lightweight Yet Durable Rip Stop (96% Polyester, 4% Spandex)
- ▶ Fabric with Moisture Wicking to Keep You Drier and Cooler
- ▶ SPF 50+ Providing Maximum Protection for Long Hours in The Sun
- Roll-Up, Button-Tab Sleeves with Pen Pocket
- Cape Ventilation Mesh Design for Breathability
- > Zipped Cell Phone Pocket on the Right Chest, Left Chest Pocket Have Secure Hook-And-Loop
- Closures
- Button Down Front Closure and Collar
- Available Sizes: MD-5XL
- Certification: Non-ANSI Certified
- $\blacktriangleright$   $\vartriangle$  WARNING: Cancer and reproductive harm California residents click here.