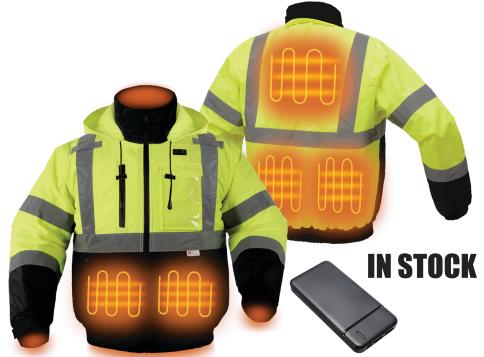

## **HEATED JACKET**

Press and hold the heated clothes button for 3 seconds to start working, short press to switch the temperature mode.

- 260T polyester with TPU laminated shell, offering windproof, waterproof, and tear-resistant properties.
- Heating System: Integrated heating elements powered by an included 10,000 mAh power bank, delivering up to 4-8 hours of continuous warmth.
- Lining: Soft polyester lining enhances comfort and heat retention.
- Closure: Front zip closure with snap storm flap ensures a secure fit and additional protection against the elements.
- Pockets: Features multiple pockets, including inner chest pocket, lower slant pockets, cell phone pocket, and pen holder pockets on the sleeve, providing ample storage for essentials.
- Detachable hood, elasticized waistband, and wrist cuffs for a customizable fit.
- ANSI/ISEA 107-2015 Class 3
- Sizes: MD-5XL
- ▲ WARNING: Cancer and reproductive harm California residents click here.