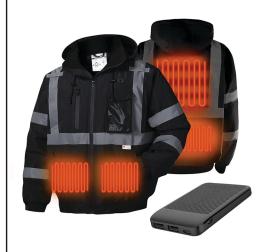

## **HEATED JACKET**

Press and hold the heated clothes button for 3 seconds to start working, short press to switch the temperature mode.

- 260T polyester with TPU laminated shell, offering windproof, waterproof, and tear-resistant properties.
- Heating System: Integrated heating elements powered by an included 10,000 mAh power bank, delivering up to 4-8 hours of continuous warmth.
- Lining: Soft polyester lining enhances comfort and heat retention.
- Closure: Front zip closure with snap storm flap ensures a secure fit and additional protection against the elements.
- Pockets: Features multiple pockets, including inner chest pocket, lower slant pockets, cell phone pocket, and pen holder pockets on the sleeve, providing ample storage for essentials.
- Detachable hood, elasticized waistband, and wrist cuffs for a customizable fit.
- ANSI/ISEA 107-2015 Class 3
- Sizes: MD-5XL
- ▲ WARNING: Cancer and reproductive harm California residents click here.