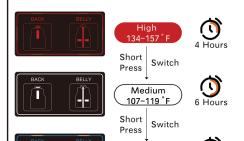

## **HEATED JACKET**

Press and hold the heated clothes button for 3 seconds to start working, short press to switch the temperature mode.

- 260T polyester with TPU laminated shell, offering windproof, waterproof, and tear-resistant properties.
- Heating System: Integrated heating elements powered by an included 10,000 mAh power bank, delivering up to 4-8 hours of continuous warmth.
- Lining: Soft polyester lining enhances comfort and heat retention.
- Closure: Front zip closure with snap storm flap ensures a secure fit and additional protection against the elements.
- Pockets: Features multiple pockets, including inner chest pocket, lower slant pockets, cell phone pocket, and pen holder pockets on the sleeve, providing ample storage for essentials.
- Detachable hood, elasticized waistband, and wrist cuffs for a customizable fit.
- ANSI/ISEA 107-2015 Class 3
- Sizes: MD-5XL
- ▲ WARNING: Cancer and reproductive harm California residents click here.