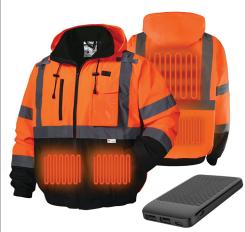

## **HEATED JACKET**

Press and hold the heated clothes button for 3 seconds to start working, short press to switch the temperature mode.

- 260T polyester with TPU laminated shell, offering windproof, waterproof, and tear-resistant properties.
- Heating System: Integrated heating elements powered by an included 10,000 mAh power bank, delivering up to 4-8 hours of continuous warmth.
- Lining: Soft polyester lining enhances comfort and heat retention.
- Closure: Front zip closure with snap storm flap ensures a secure fit and additional protection against the elements.
- Pockets: Features multiple pockets, including inner chest pocket, lower slant pockets, cell phone pocket, and pen holder pockets on the sleeve, providing ample storage for essentials.
- Detachable hood, elasticized waistband, and wrist cuffs for a customizable fit.
- ANSI/ISEA 107-2015 Class 3
- Sizes: MD-5XL
- ▲ WARNING: Cancer and reproductive harm California residents click here.